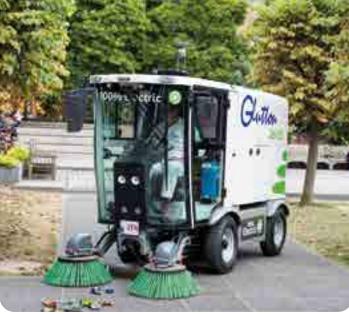

INNOVATION & PERFORMANCE

Your 100% electric sweeper

## The Glutton® Zen® 100% Electric 🐼 street sweeper, looking after

your urban spaces ecologically

#### **Filtration**

The best filtration quality available on the market thanks to the Glutton® Zen® 32 m² filter that stops 99.9% of dust > 0.5 microns.

#### **Ergonomics**

The Glutton® Zen® cab is particularly spacious and ergonomic. It's the only machine in its category to offer maximum comfort to users up to 2 metres tall! A real revolution in street sweepers.

#### Peace and quiet

The Glutton® Zen® creates peace and quiet, putting a smile on the face of residents, passers-by and operators.

#### Visibility

The Glutton® Zen® cab offers panoramic visibility. The unique and original Glutton® Zen® windscreen is panoramic and inclined, creating shade in the cab.

| 4  | Welcome to Glutton®                                   |
|----|-------------------------------------------------------|
| 6  | Our references                                        |
| 8  | The new generation of sweepers                        |
| 10 | Choose electric                                       |
| 12 | Glutton® Zen® collects<br>all waste, wherever it goes |
| 14 | Panoramic cab                                         |
| 17 | Anti-dust filtration system                           |
| 18 | Standard equipment                                    |
| 21 | Optional equipment                                    |
| 29 | Your local After-Sales service                        |
| 30 | Your Peace of Mind contract                           |
| 32 | Technical characteristics                             |
| 35 | Glutton® in the press                                 |