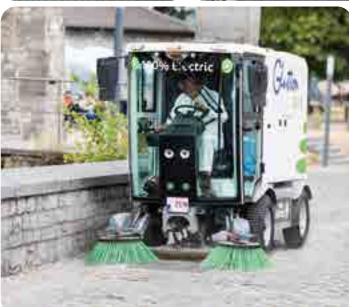

## The Glutton® Zen® 100% Electric 🐼 street sweeper, looking after

your urban spaces ecologically

#### **Ergonomics**

The Glutton® Zen® cab is particularly spacious and ergonomic. It's the only machine in its category to offer maximum comfort to users up to 2 metres tall! A real revolution in street sweepers.

#### Visibility

The Glutton® Zen® cab offers panoramic visibility. The unique and original Glutton® Zen® windscreen is panoramic and inclined, creating shade in the cab.

| 4  | Welcome to Glutton®                                   |
|----|-------------------------------------------------------|
| 6  | Our references                                        |
| 8  | The new generation of sweepers                        |
| 10 | Choose electric                                       |
| 12 | Glutton® Zen® collects<br>all waste, wherever it goes |
| 14 | Panoramic cab                                         |
| 17 | Anti-dust filtration system                           |
| 18 | Standard equipment                                    |
| 21 | Optional equipment                                    |
| 29 | Your local After-Sales service                        |
| 30 | Your Peace of Mind contract                           |
| 32 | Technical characteristics                             |
| 35 | Glutton® in the press                                 |

# Panoramic cab

Particularly spacious and ergonomic, it's the only sweeper in its category to comfortably accommodate **users up to 2 metres tall**.

The unique and original Glutton® Zen® windscreen is panoramic and inclined to create shade in the cab (NO greenhouse effect).