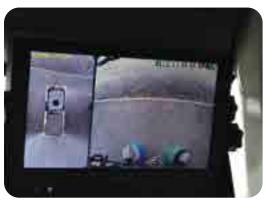

#### On-board panoramic camera: one screen for 360° vision!

Monitor the surroundings of the vehicle from the cab to operate and manoeuvre the machine in complete safety thanks to our 360° super camera. Everything in the field of vision of the cameras, whether people or obstacles, is displayed in real time on a dedicated colour screen.

#### Your benefits:

- > 4 cameras for a bird's eye view.
- > Perfect visibility of your Glutton® Zen® surroundings.
- > Easier and safer precision manoeuvres.
- > No blind spots.
- > Ultra-high quality 7" colour screen (1440 x 234 px resolution)