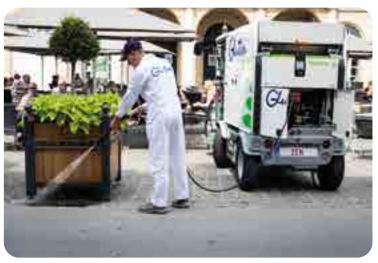

#### High-pressure cleaner on 10 metre automatic reel

Simple to use and very easy to store. You'll love the functionalities of this high-pressure cleaner. It rounds off the sweeping and vacuuming of your streets to perfection.

You can use the High-pressure cleaner to clean public bins, street gutters, etc. It can also be used to clean your Glutton® Zen® waste hopper at the end of the day.