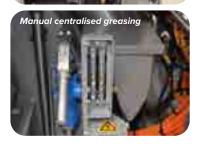

# Centralised greasing

100% automatic greasing makes life easier.

Too much grease is as harmful as too little grease. To limit maintenance tasks and make life easier, opt for **automatic centralised greasing**, which enables

the regular delivery of precisely the amount of grease required.

We also offer **manual centralised greasing** with simple access to a single location for greasing.