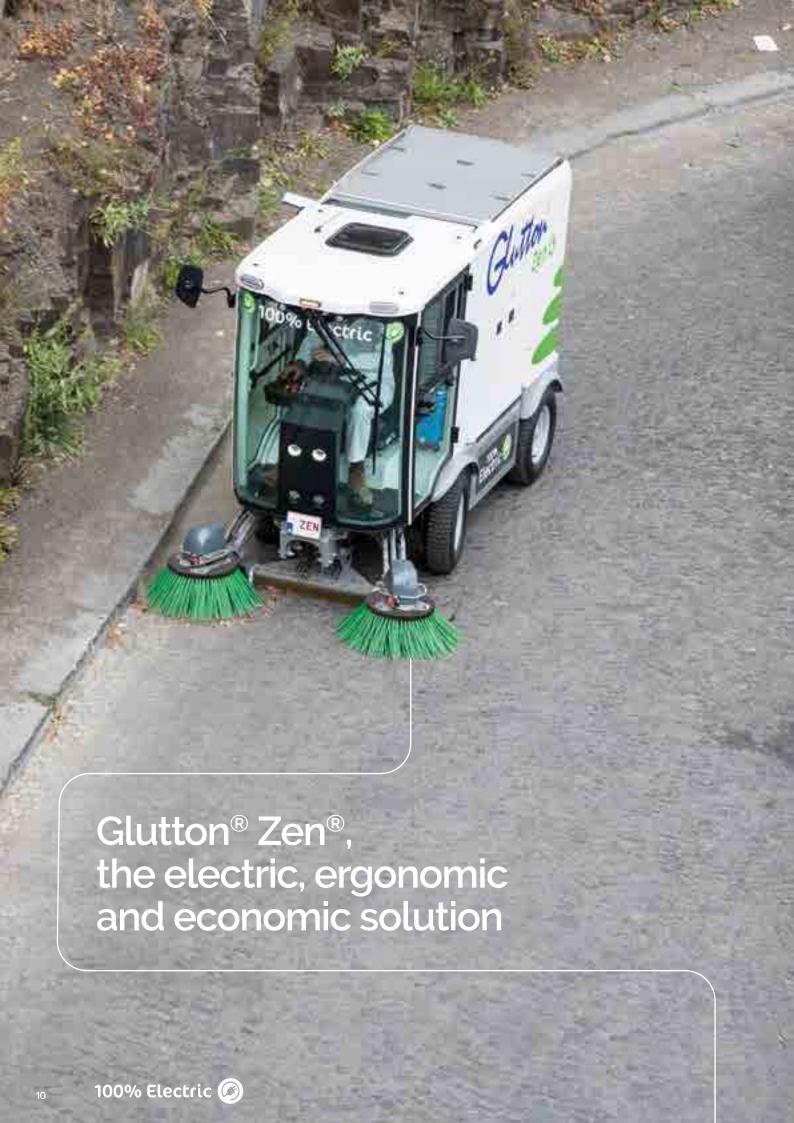

### Glutton® Zen®,

# the new generation of compact and intelligent electric sweepers