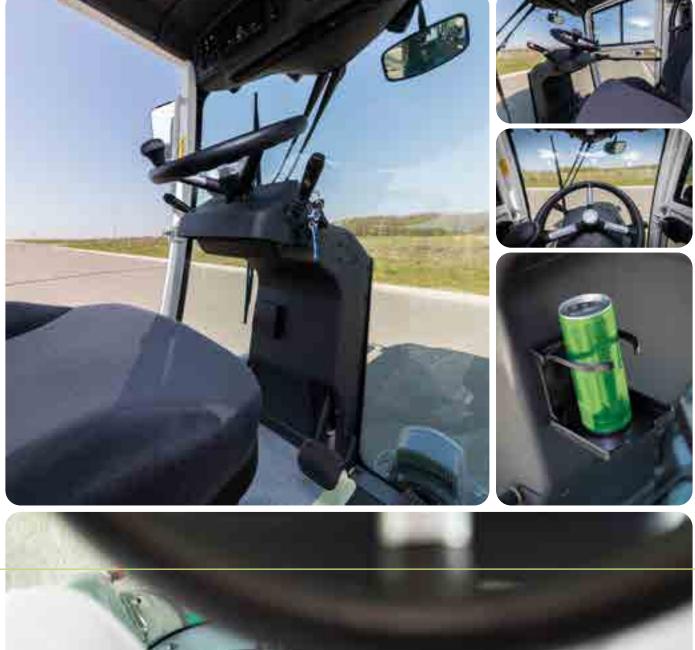

#### Your benefits:

- > Panoramic windscreen
- > Ground visibility
- > Completely soundproofed
- > Ergonomic armrest for controls

#### Premium equipment:

- > Climate-control / heating
- > 2 side mirrors
- > 1 mirror for the brushes
- > 2 DIN double screens:
  - complete control screen with hour counter and useful information
  - "double DIN" radio

# And for your operators' comfort:

- > Storage compartment
- > Net pouches for personal items
- > Coolbox
- > Coat hanger
- > 12 volt socket
- > Cup, bottle or can holder
- > USB socket for mobile recharging
- > Keys
- > Visor
- > Opening side half-window
- > Ceiling light
- > 2 loudspeakers
- > 6 adjustable air vents

#### Coolbox

For snacks, cold drinks and the comfort of your operators.

#### 12V and **USB** sockets

Additional comfort available as standard on all our sweepers. Extremely practical to charge your smartphone or other electrical devices.