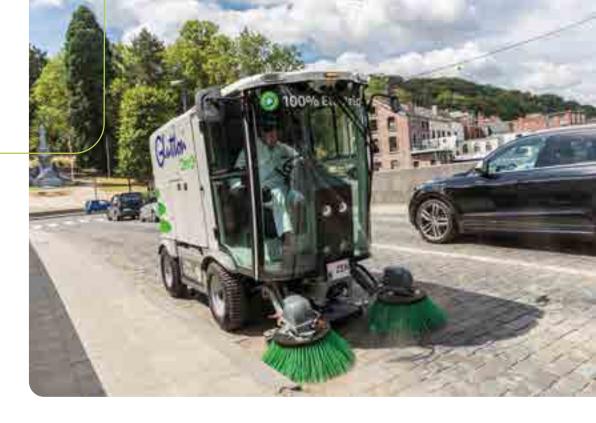

Our urban Glutton® Collect® waste vacuum cleaner is used daily to clean more than **6,000 towns and cities in 70 countries** across 5 continents. Our new Glutton® Zen® 100% electric sweeper revolutionises the way we clean urban spaces.

#### Because first impressions count...

Dirty streets leave a bad impression on visitors, especially if they're visiting your city for the first time. Luckily, the Glutton® Zen® sweeper gets rid of dirt, broken glass, leaves and all other types of waste. What's more, cleanliness has a real impact on the peace of mind of your residents.

# ...and air quality must be improved in all our urban centres...

Town and city centres are particularly vulnerable to pollutant concentrations. Air quality is a key challenge in our modern cities. Using electric energy does away with the many drawbacks of diesel and petrol machines, which includes the production of CO<sub>2</sub> and the very high cost of fuel.

# collects all waste... wherever it goes

The Glutton® Zen® 100% electric sweeper crosses all ground types with ease, from the most resistant to the most fragile: asphalt, rough concrete, paved areas, clinkers, etc.