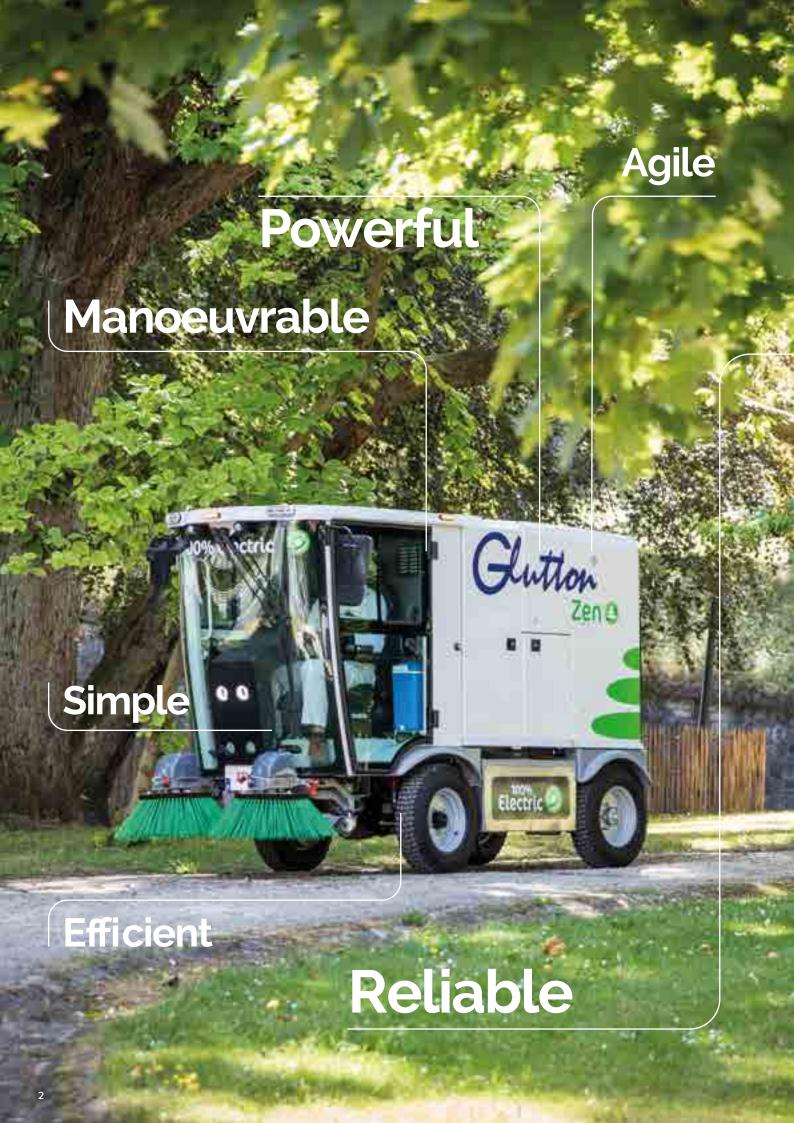

INNOVATION & PERFORMANCE

Your 100% electric sweeper

## The Glutton® Zen® 100% Electric 🐼 street sweeper, looking after

your urban spaces ecologically

#### **Ergonomics**

The Glutton® Zen® cab is particularly spacious and ergonomic. It's the only machine in its category to offer maximum comfort to users up to 2 metres tall! A real revolution in street sweepers.

#### Visibility

The Glutton® Zen® cab offers panoramic visibility. The unique and original Glutton® Zen® windscreen is panoramic and inclined, creating shade in the cab.

| 4  | Welcome to Glutton®                                   |
|----|-------------------------------------------------------|
| 6  | Our references                                        |
| 8  | The new generation of sweepers                        |
| 10 | Choose electric                                       |
| 12 | Glutton® Zen® collects<br>all waste, wherever it goes |
| 14 | Panoramic cab                                         |
| 17 | Anti-dust filtration system                           |
| 18 | Standard equipment                                    |
| 21 | Optional equipment                                    |
| 29 | Your local After-Sales service                        |
| 30 | Your Peace of Mind contract                           |
| 32 | Technical characteristics                             |
| 35 | Glutton® in the press                                 |