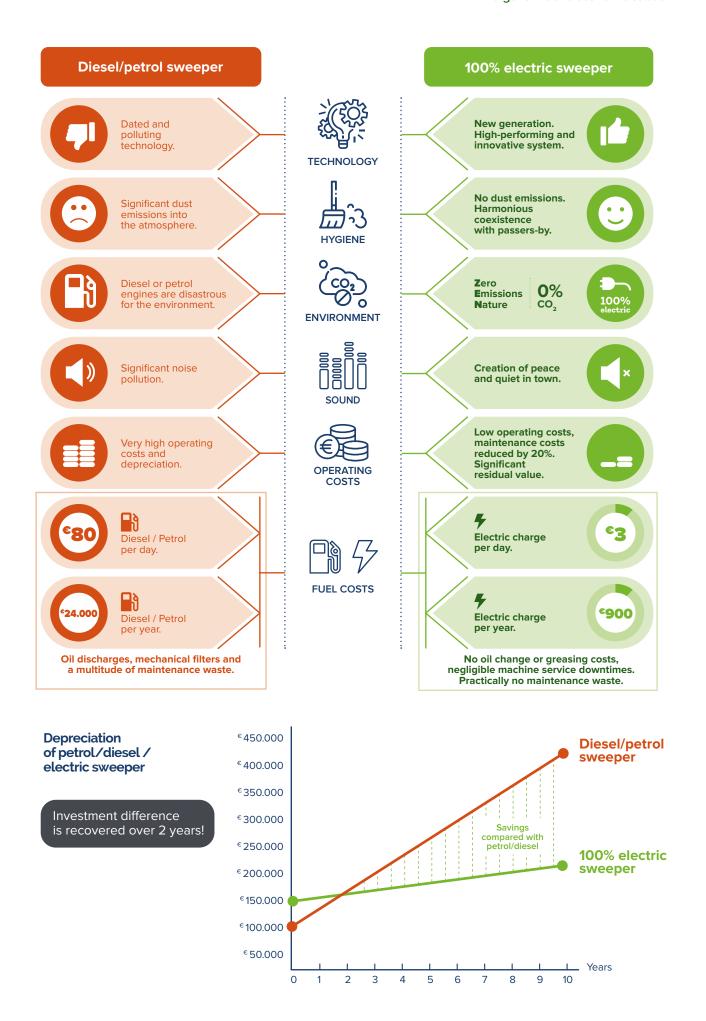

# ...and air quality must be improved in all our urban centres...

Town and city centres are particularly vulnerable to pollutant concentrations. Air quality is a key challenge in our modern cities. Using electric energy does away with the many drawbacks of diesel and petrol machines, which includes the production of CO<sub>2</sub> and the very high cost of fuel.

## Glutton® Zen®

# collects all waste... wherever it goes

The Glutton® Zen® 100% electric sweeper crosses all ground types with ease, from the most resistant to the most fragile: asphalt, rough concrete, paved areas, clinkers, etc.