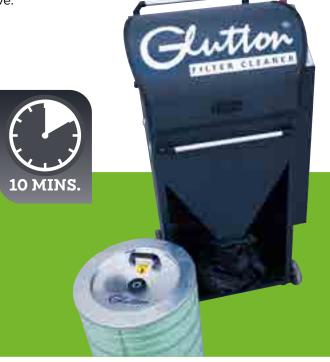

# Glutton® Zen® **Filter Cleaner**

The Glutton® Zen® Filter Cleaner (registered design) is a rapid and practical solution for cleaning the filters of Glutton® Zen® sweepers. This is a 100% automatic system with no atmospheric dust emissions.

The Glutton® Zen® Filter Cleaner is fitted with wheels and is therefore very easy to move.

100% automatic, your filter will be ready to use again in 10 minutes.

#### **Characteristics:**

- > All dust collected in a bag.
- > Clean and safe
- > Connection to a standard electrical socket.
- > Complete clean in 10 minutes.
- > Compact and manoeuvrable.