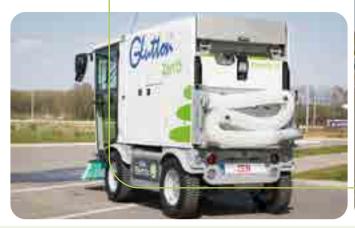

# Glutton® Zen® is a **unique** sweeper **concept** designed to clean towns and cities and industrial sites

#### Dimensions and weight

| > Length                          | 3,200 mm                   |
|-----------------------------------|----------------------------|
| > Width —                         | 1,200 mm                   |
| > Height                          | 2,000 mm                   |
| > Maximum                         |                            |
| authorised mass $\longrightarrow$ | The weight of the Glutton® |
|                                   | Zen® has been studied to   |
|                                   | reduce the risks of damage |
|                                   | to streets, paved areas,   |
|                                   | etc. and to reduce energy  |
|                                   | consumption.               |
| > Unladen weight                  |                            |
| in operation $\longrightarrow$    | 2,300 kg                   |