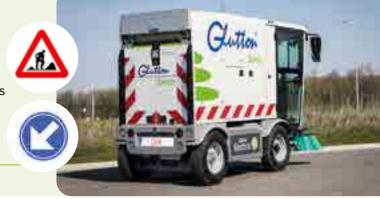

# Glutton® Zen® is a **unique** sweeper **concept** designed to clean towns and cities and industrial sites

#### Dimensions and weight

| > Length                          | 3,200 mm                   |
|-----------------------------------|----------------------------|
| > Width —                         | 1,200 mm                   |
| > Height                          | 2,000 mm                   |
| > Maximum                         |                            |
| authorised mass $\longrightarrow$ | The weight of the Glutton® |
|                                   | Zen® has been studied to   |
|                                   | reduce the risks of damage |
|                                   | to streets, paved areas,   |
|                                   | etc. and to reduce energy  |
|                                   | consumption.               |
| > Unladen weight                  |                            |
| in operation $\longrightarrow$    | 2,300 kg                   |