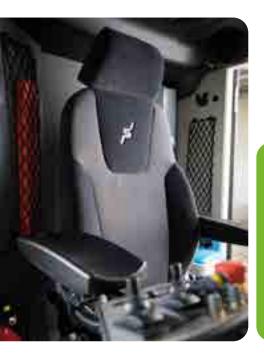

# Panoramic cab

Particularly spacious and ergonomic, it's the only sweeper in its category to comfortably accommodate **users up to 2 metres tall**.

The unique and original Glutton® Zen® windscreen is panoramic and inclined to create shade in the cab (NO greenhouse effect).

More ergonomic.
More space.
More visibility.
More comfort.
More equipment.
More peace and quiet.

#### Your benefits:

- > Panoramic windscreen
- > Ground visibility
- > Completely soundproofed
- > Ergonomic armrest for controls

# Electrically-adjustable, pneumatic "Comfort" seat

To work in complete comfort, the ergonomic "Comfort" seat can be adjusted as follows:

- > Depth adjustment.
- > Height adjustment.
- > Seat back inclination adjustment.
- > Right armrest inclination adjustment.
- > The head rest is also adjustable.

# 100% ergonomic grand comfort seat

The seat is **electrically adjustable** with pneumatic suspension and an adjustable headrest.

## The operator has a number of adjustments available:

- > Lumbar adjustment
- > Depth adjustment
- > Horizontal seat adjustmen
- > Height adjustment
- Seat back adjustment
- > Seat inclination
- Seat hardness adjustment