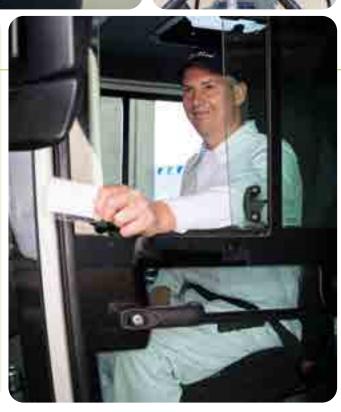

# Electrically-adjustable, pneumatic "Comfort" seat

To work in complete comfort, the ergonomic "Comfort" seat can be adjusted as follows:

- > Depth adjustment.
- > Height adjustment.
- > Seat back inclination adjustment.
- > Right armrest inclination adjustment.
- > The head rest is also adjustable.

# 100% ergonomic grand comfort seat

The seat is **electrically adjustable** with pneumatic suspension and an adjustable headrest.

## The operator has a number of adjustments available:

- > Lumbar adjustment
- > Depth adjustment
- > Horizontal seat adjustmen
- > Height adjustment
- Seat back adjustment
- > Seat inclination
- Seat hardness adjustment