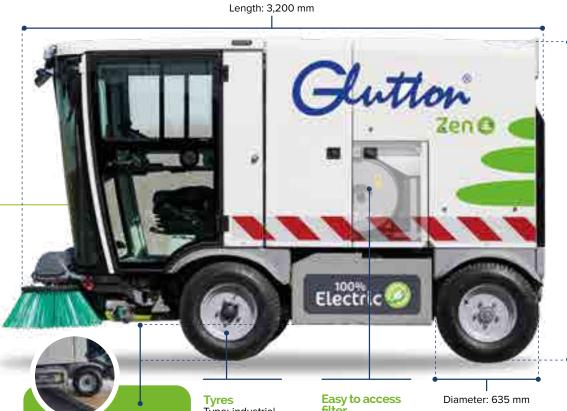

#### Dimensions and weight

| > Length                          | 3,200 mm                   |
|-----------------------------------|----------------------------|
| > Width —                         | 1,200 mm                   |
| > Height                          | 2,000 mm                   |
| > Maximum                         |                            |
| authorised mass $\longrightarrow$ | The weight of the Glutton® |
|                                   | Zen® has been studied to   |
|                                   | reduce the risks of damage |
|                                   | to streets, paved areas,   |
|                                   | etc. and to reduce energy  |
|                                   | consumption.               |
| > Unladen weight                  |                            |
| in operation $\longrightarrow$    | 2,300 kg                   |

## Transmission, tyres and steering

| > Traction motor ——— | → 100% electric                   |
|----------------------|-----------------------------------|
| > Suction motor ———  | → with 100% electric drive        |
| > Brush motor        | → 100% electric                   |
| > Maximum travelling |                                   |
| speed —              | —→ 25 km/hr                       |
| > Tyre diameter ———  | —→ 635 mm                         |
| > Tyre width —       | —→ 130 mm                         |
| > Tyre type          | → Industrial                      |
| > Tyre dimensions —— | $\longrightarrow$ 4.5J x 13 x 3.0 |
| > Wheelbase          | —→ 1,650 mm                       |
| > Suspension ————    | On 4 wheels                       |
| > Steering ————      |                                   |
| > Turning radius     |                                   |
| between curbs        | → 2.34 m                          |
| > Turning radius     |                                   |
| between walls        | → 2.78 m                          |
|                      |                                   |

Type: industrial Dimensions: 4.5J x 13 x 3.0

Easy to access filter

# High-pressure cleaner Winder length: 10 m Motor: Electric

Sweeping width: 1,300 to 2,350 mm

Width: 1,200 mm