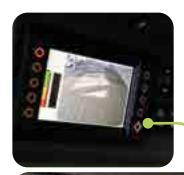

#### Rear camera with digital touch screen

The rear camera simplifies your reversing manoeuvres and when emptying the hopper. You can also use it to check there are no trails left behind your Glutton® Zen®.

The images are displayed on the cab's main screen. 7" TFT LCD colour screen - 800 x 480 resolution.

Excellent readability.
Backlit control keys.