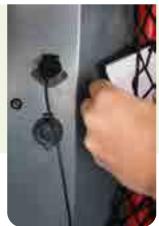

#### IP20 standard charger (230V/16A)

Robust industrial connector compatible with a wall-mounted socket. Intelligent and efficient charger with a screen displaying the last charge cycles. Once back at the shop, recharging your sweeper is quick and simple. The portable trolley is an option.

#### Option to connect your charger to a conventional 220 V socket.

to 2,350 mm