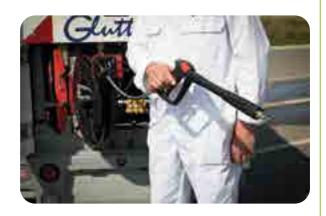

#### High-pressure cleaner on 10 metre automatic reel

Simple to use and very easy to store. You'll love the functionalities of this high-pressure cleaner. It rounds off the sweeping and vacuuming of your streets to perfection.

You can use the High-pressure cleaner to clean public bins, street gutters, etc. It can also be used to clean your Glutton® Zen® waste hopper at the end of the day.