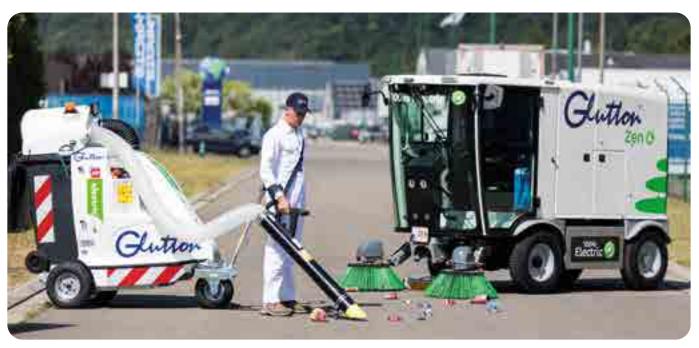

## The Glutton® Zen® 100% Electric 🐼 street sweeper, looking after

your urban spaces ecologically

Our urban Glutton® Collect® waste vacuum cleaner is used daily to clean more than **6,000 towns and cities in 70 countries** across 5 continents. Our new Glutton® Zen® 100% electric sweeper revolutionises the way we clean urban spaces.

# collects all waste... wherever it goes

The Glutton® Zen® 100% electric sweeper crosses all ground types with ease, from the most resistant to the most fragile: asphalt, rough concrete, paved areas, clinkers, etc.