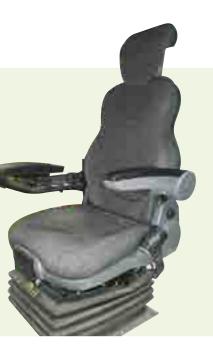

# Electrically-adjustable, pneumatic "Comfort" seat

To work in complete comfort, the ergonomic "Comfort" seat can be adjusted as follows:

- > Depth adjustment.
- > Height adjustment.
- > Seat back inclination adjustment.
- > Right armrest inclination adjustment.
- > The head rest is also adjustable.

# 100% ergonomic grand comfort seat

The seat is **electrically adjustable** with pneumatic suspension and an adjustable headrest.

## The operator has a number of adjustments available:

- > Lumbar adjustment
- > Depth adjustment
- > Horizontal seat adjustmen
- > Height adjustment
- Seat back adjustment
- > Seat inclination
- Seat hardness adjustment