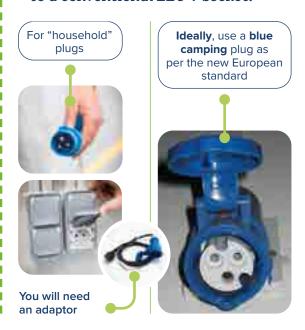

#### IP20 standard charger (230V/16A)

Robust industrial connector compatible with a wall-mounted socket. Intelligent and efficient charger with a screen displaying the last charge cycles. Once back at the shop, recharging your sweeper is quick and simple. The portable trolley is an option.

#### Option to connect your charger to a conventional 220 V socket.

to 2,350 mm