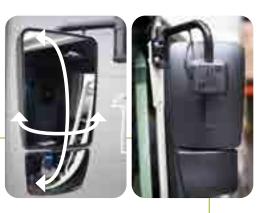

#### **Electric mirrors** with electric de-icing

Tilt and de-icing of the mirrors are 100% electric and adjustable from the cab.