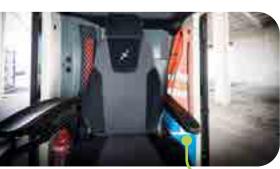

# Panoramic cab

Particularly spacious and ergonomic, it's the only sweeper in its category to comfortably accommodate **users up to 2 metres tall**.

The unique and original Glutton® Zen® windscreen is panoramic and inclined to create shade in the cab (NO greenhouse effect).

More ergonomic.
More space.
More visibility.
More comfort.
More equipment.
More peace and quiet.

#### Your benefits:

- > Panoramic windscreen
- > Ground visibility
- > Completely soundproofed
- > Ergonomic armrest for controls