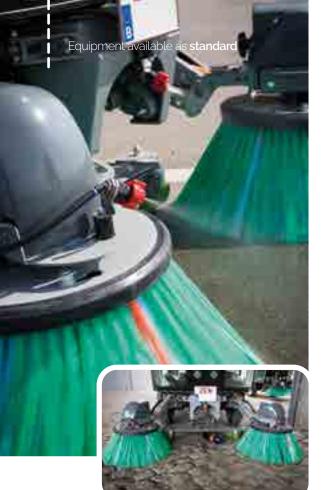

# Discover the many items of equipment available as **standard** on the Glutton® Zen®

#### Sweeping and suction

You have a vast sweeping width, from 1,300 to 2,350 mm.

You can carry out all sweeping operations and all brush pressure and rotation speed adjustments from your cab.

The suction intake lifts up, by a control in the cab, for bulkier waste.

The brushes have a diameter of 650 mm and are equipped with adjustable nozzles. They can be quickly and simply dismantled.

The suction intake is high strength stainless steel.