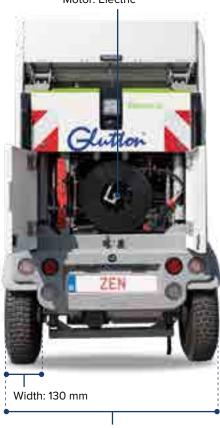

#### Dimensions and weight

| > Length                          | 3,200 mm                   |
|-----------------------------------|----------------------------|
| > Width —                         | 1,200 mm                   |
| > Height                          | 2,000 mm                   |
| > Maximum                         |                            |
| authorised mass $\longrightarrow$ | The weight of the Glutton® |
|                                   | Zen® has been studied to   |
|                                   | reduce the risks of damage |
|                                   | to streets, paved areas,   |
|                                   | etc. and to reduce energy  |
|                                   | consumption.               |
| > Unladen weight                  |                            |
| in operation $\longrightarrow$    | 2,300 kg                   |

## Transmission, tyres and steering

| > Traction motor ——— | → 100% electric                   |
|----------------------|-----------------------------------|
| > Suction motor ———  | → with 100% electric drive        |
| > Brush motor        | → 100% electric                   |
| > Maximum travelling |                                   |
| speed —              | —→ 25 km/hr                       |
| > Tyre diameter ———  | —→ 635 mm                         |
| > Tyre width —       | —→ 130 mm                         |
| > Tyre type          | → Industrial                      |
| > Tyre dimensions —— | $\longrightarrow$ 4.5J x 13 x 3.0 |
| > Wheelbase          | —→ 1,650 mm                       |
| > Suspension ————    | On 4 wheels                       |
| > Steering ————      |                                   |
| > Turning radius     |                                   |
| between curbs        | → 2.34 m                          |
| > Turning radius     |                                   |
| between walls        | → 2.78 m                          |
|                      |                                   |