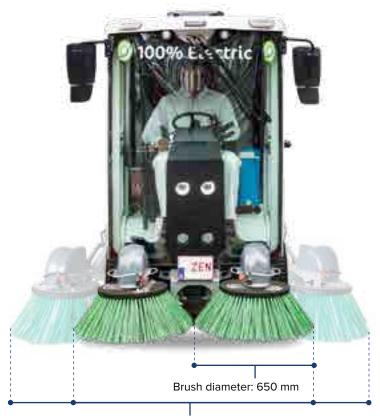

The brushes have a diameter of 650 mm and are equipped with adjustable nozzles. They can be quickly and simply dismantled.

The suction intake is high strength stainless steel.

# High-pressure cleaner Winder length: 10 m Motor: Electric

Sweeping width: 1,300 to 2,350 mm

Width: 1,200 mm