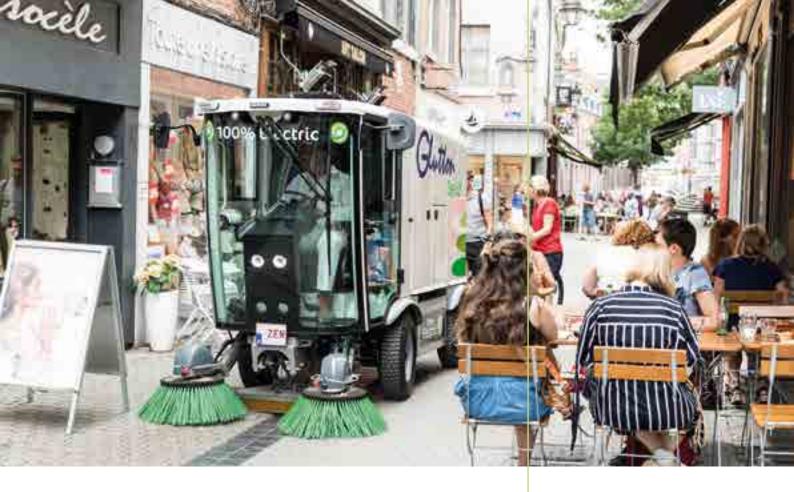

## The Glutton® Zen® 100% Electric 🐼 street sweeper, looking after

your urban spaces ecologically

# collects all waste... wherever it goes

The Glutton® Zen® 100% electric sweeper crosses all ground types with ease, from the most resistant to the most fragile: asphalt, rough concrete, paved areas, clinkers, etc.

#### Because first impressions count...

Dirty streets leave a bad impression on visitors, especially if they're visiting your city for the first time. Luckily, the Glutton® Zen® sweeper gets rid of dirt, broken glass, leaves and all other types of waste. What's more, cleanliness has a real impact on the peace of mind of your residents.