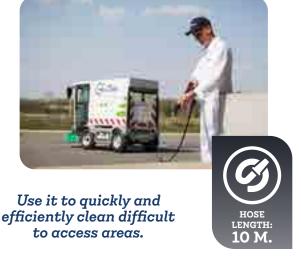

#### High-pressure cleaner on 10 metre automatic reel

Simple to use and very easy to store. You'll love the functionalities of this high-pressure cleaner. It rounds off the sweeping and vacuuming of your streets to perfection.

You can use the High-pressure cleaner to clean public bins, street gutters, etc. It can also be used to clean your Glutton® Zen® waste hopper at the end of the day.

# Manual suction hose with mount

The hose with its 125 mm nozzle lets you suction clean the most difficult to reach areas (behind public benches for example).

It is simple
to set up and dismantle
if used seasonally
(e.g., suction cleaning
of autumn leaf fall).