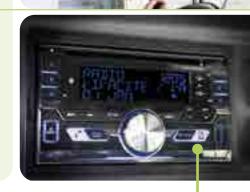

#### Premium equipment:

- > Climate-control / heating
- > 2 side mirrors
- > 1 mirror for the brushes
- > 2 DIN double screens:
  - complete control screen with hour counter and useful information
  - "double DIN" radio

#### Double DIN Bluetooth radio

High-quality radio with illuminated keys. Hands free kit for your phone.

The silent cab makes it easy to listen to the radio.