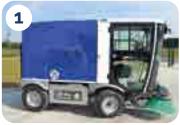

## The Glutton® Zen® 100% Electric 🐼 street sweeper, looking after

your urban spaces ecologically

#### **Ergonomics**

The Glutton® Zen® cab is particularly spacious and ergonomic. It's the only machine in its category to offer maximum comfort to users up to 2 metres tall! A real revolution in street sweepers.

#### Visibility

The Glutton® Zen® cab offers panoramic visibility. The unique and original Glutton® Zen® windscreen is panoramic and inclined, creating shade in the cab.

| 4  | Welcome to Glutton®                                   |
|----|-------------------------------------------------------|
| 6  | Our references                                        |
| 8  | The new generation of sweepers                        |
| 10 | Choose electric                                       |
| 12 | Glutton® Zen® collects<br>all waste, wherever it goes |
| 14 | Panoramic cab                                         |
| 17 | Anti-dust filtration system                           |
| 18 | Standard equipment                                    |
| 21 | Optional equipment                                    |
| 29 | Your local After-Sales service                        |
| 30 | Your Peace of Mind contract                           |
| 32 | Technical characteristics                             |
| 35 | Glutton® in the press                                 |