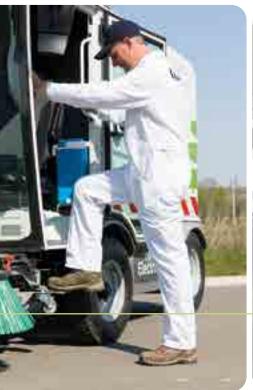

#### **Ergonomics**

The Glutton® Zen® cab is particularly spacious and ergonomic. It's the only machine in its category to offer maximum comfort to users up to 2 metres tall! A real revolution in street sweepers.

# Panoramic cab

Particularly spacious and ergonomic, it's the only sweeper in its category to comfortably accommodate **users up to 2 metres tall**.

The unique and original Glutton® Zen® windscreen is panoramic and inclined to create shade in the cab (NO greenhouse effect).