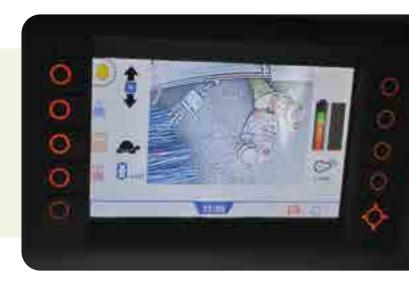

#### Rear camera with digital touch screen

The rear camera simplifies your reversing manoeuvres and when emptying the hopper. You can also use it to check there are no trails left behind your Glutton® Zen®.

The images are displayed on the cab's main screen. 7" TFT LCD colour screen - 800 x 480 resolution.

Excellent readability.
Backlit control keys.