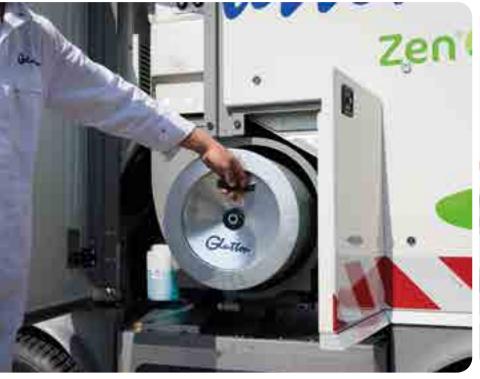

# Glutton® Zen® **Filter Cleaner**

The Glutton® Zen® Filter Cleaner (registered design) is a rapid and practical solution for cleaning the filters of Glutton® Zen® sweepers. This is a 100% automatic system with no atmospheric dust emissions.

The Glutton® Zen® Filter Cleaner is fitted with wheels and is therefore very easy to move.

100% automatic, your filter will be ready to use again in 10 minutes.

#### **Characteristics:**

- > All dust collected in a bag.
- > Clean and safe
- > Connection to a standard electrical socket.
- > Complete clean in 10 minutes.
- > Compact and manoeuvrable.