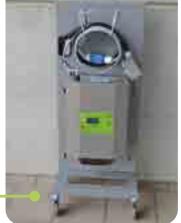

# Glutton® Zen® **Filter Cleaner**

The Glutton® Zen® Filter Cleaner (registered design) is a rapid and practical solution for cleaning the filters of Glutton® Zen® sweepers. This is a 100% automatic system with no atmospheric dust emissions.

The Glutton® Zen® Filter Cleaner is fitted with wheels and is therefore very easy to move.

100% automatic, your filter will be ready to use again in 10 minutes.

#### **Characteristics:**

- > All dust collected in a bag.
- > Clean and safe
- > Connection to a standard electrical socket.
- > Complete clean in 10 minutes.
- > Compact and manoeuvrable.