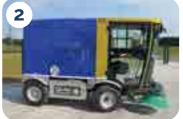

# collects all waste... wherever it goes

The Glutton® Zen® 100% electric sweeper crosses all ground types with ease, from the most resistant to the most fragile: asphalt, rough concrete, paved areas, clinkers, etc.

#### It collects all your urban waste:

- > Cigarette butts
- > Bottles
- > Food packaging
- > Greasy paper> Dead leaves
- > Etc.