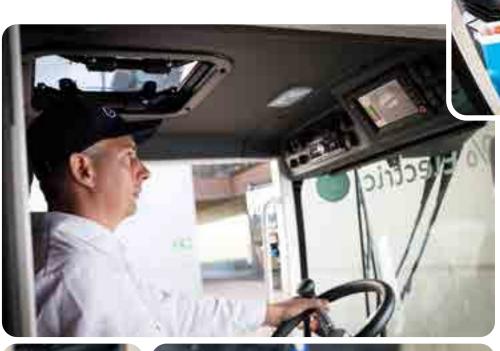

#### **Ergonomics**

The Glutton® Zen® cab is particularly spacious and ergonomic. It's the only machine in its category to offer maximum comfort to users up to 2 metres tall! A real revolution in street sweepers.

#### Visibility

The Glutton® Zen® cab offers panoramic visibility. The unique and original Glutton® Zen® windscreen is panoramic and inclined, creating shade in the cab.

| 4  | Welcome to Glutton®                                   |
|----|-------------------------------------------------------|
| 6  | Our references                                        |
| 8  | The new generation of sweepers                        |
| 10 | Choose electric                                       |
| 12 | Glutton® Zen® collects<br>all waste, wherever it goes |
| 14 | Panoramic cab                                         |
| 17 | Anti-dust filtration system                           |
| 18 | Standard equipment                                    |
| 21 | Optional equipment                                    |
| 29 | Your local After-Sales service                        |
| 30 | Your Peace of Mind contract                           |
| 32 | Technical characteristics                             |
| 35 | Glutton® in the press                                 |

# Panoramic cab

Particularly spacious and ergonomic, it's the only sweeper in its category to comfortably accommodate **users up to 2 metres tall**.

The unique and original Glutton® Zen® windscreen is panoramic and inclined to create shade in the cab (NO greenhouse effect).

More ergonomic.
More space.
More visibility.
More comfort.
More equipment.
More peace and quiet.

#### Your benefits:

- > Panoramic windscreen
- > Ground visibility
- > Completely soundproofed
- > Ergonomic armrest for controls