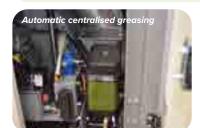

# Centralised greasing

100% automatic greasing makes life easier.

Too much grease is as harmful as too little grease. To limit maintenance tasks and make life easier, opt for **automatic centralised greasing**, which enables

the regular delivery of precisely the amount of grease required.

We also offer **manual centralised greasing** with simple access to a single location for greasing.