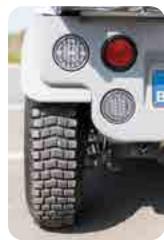

## Transmission, tyres and steering

| > Traction motor ——— | → 100% electric                   |
|----------------------|-----------------------------------|
| > Suction motor ———  | → with 100% electric drive        |
| > Brush motor        | → 100% electric                   |
| > Maximum travelling |                                   |
| speed —              | —→ 25 km/hr                       |
| > Tyre diameter ———  | —→ 635 mm                         |
| > Tyre width —       | —→ 130 mm                         |
| > Tyre type          | → Industrial                      |
| > Tyre dimensions —— | $\longrightarrow$ 4.5J x 13 x 3.0 |
| > Wheelbase          | —→ 1,650 mm                       |
| > Suspension ————    | On 4 wheels                       |
| > Steering ————      |                                   |
| > Turning radius     |                                   |
| between curbs        | → 2.34 m                          |
| > Turning radius     |                                   |
| between walls        | → 2.78 m                          |
|                      |                                   |

Type: industrial Dimensions: 4.5J x 13 x 3.0

Easy to access filter

No rear overhang.
The axle is
positioned so that
the wheel stops
level with the
bodywork.

Total height of 2,000 mm. The LED lights are integrated into the bodywork, nothing sticks out!

The generous ground clearance and the large wheel diameter allows edges up to 15 cm to be crossed easily.