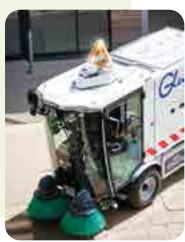

# collects all waste... wherever it goes

The Glutton® Zen® 100% electric sweeper crosses all ground types with ease, from the most resistant to the most fragile: asphalt, rough concrete, paved areas, clinkers, etc.

#### It collects all your urban waste:

- > Cigarette butts
- > Bottles
- > Food packaging
- > Greasy paper> Dead leaves
- > Etc.