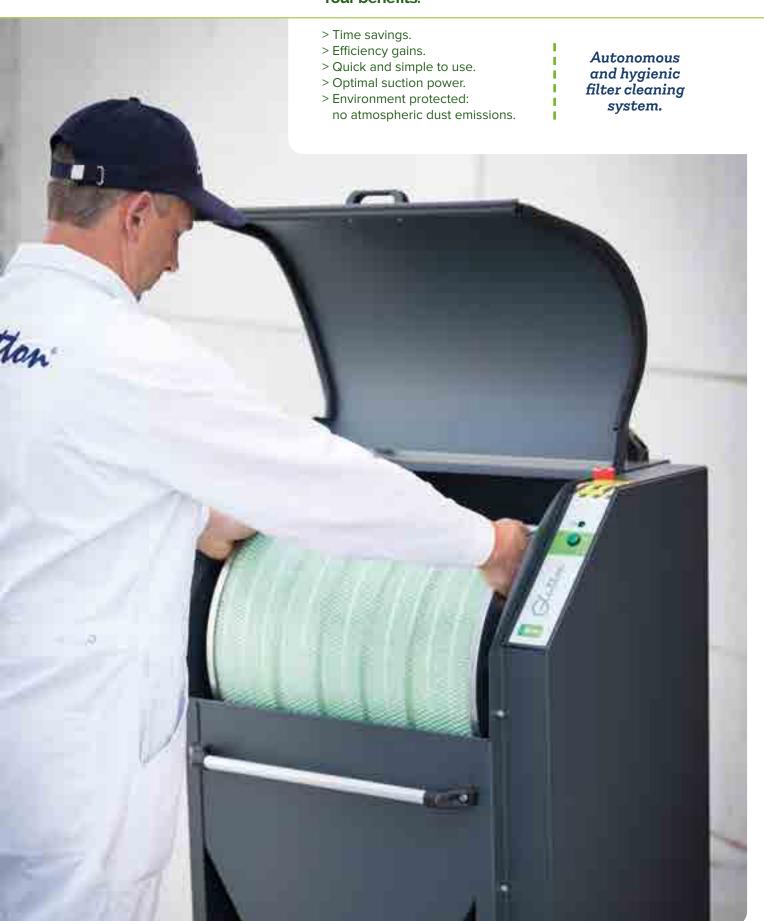

# Glutton® Zen® **Filter Cleaner**

The Glutton® Zen® Filter Cleaner (registered design) is a rapid and practical solution for cleaning the filters of Glutton® Zen® sweepers. This is a 100% automatic system with no atmospheric dust emissions.

The Glutton® Zen® Filter Cleaner is fitted with wheels and is therefore very easy to move.

100% automatic, your filter will be ready to use again in 10 minutes.

#### **Characteristics:**

- > All dust collected in a bag.
- > Clean and safe
- > Connection to a standard electrical socket.
- > Complete clean in 10 minutes.
- > Compact and manoeuvrable.

#### Your benefits: