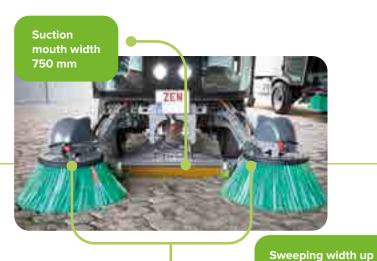

#### Sweeping and suction

You have a vast sweeping width, from 1,300 to 2,350 mm.

You can carry out all sweeping operations and all brush pressure and rotation speed adjustments from your cab.

The suction intake lifts up, by a control in the cab, for bulkier waste.

The brushes have a diameter of 650 mm and are equipped with adjustable nozzles. They can be quickly and simply dismantled.

The suction intake is high strength stainless steel.

# High-pressure cleaner Winder length: 10 m Motor: Electric

Sweeping width: 1,300 to 2,350 mm

Width: 1,200 mm