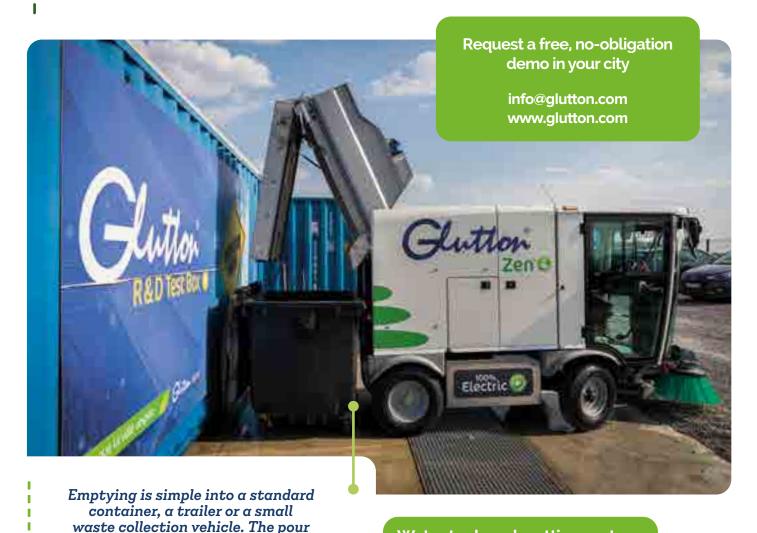

You can use the High-pressure cleaner to clean public bins, street gutters, etc. It can also be used to clean your Glutton® Zen® waste hopper at the end of the day.