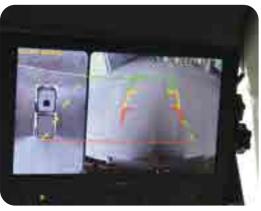

#### On-board panoramic camera: one screen for 360° vision!

Monitor the surroundings of the vehicle from the cab to operate and manoeuvre the machine in complete safety thanks to our 360° super camera. Everything in the field of vision of the cameras, whether people or obstacles, is displayed in real time on a dedicated colour screen.

#### Your benefits:

- > 4 cameras for a bird's eye view.
- > Perfect visibility of your Glutton® Zen® surroundings.
- > Easier and safer precision manoeuvres.
- > No blind spots.
- > Ultra-high quality 7" colour screen (1440 x 234 px resolution)