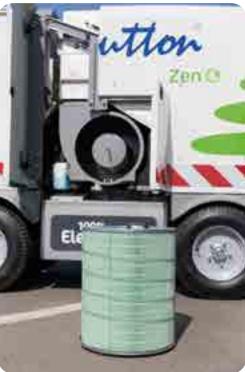

# Glutton® Zen® **Filter Cleaner**

The Glutton® Zen® Filter Cleaner (registered design) is a rapid and practical solution for cleaning the filters of Glutton® Zen® sweepers. This is a 100% automatic system with no atmospheric dust emissions.

The Glutton® Zen® Filter Cleaner is fitted with wheels and is therefore very easy to move.

100% automatic, your filter will be ready to use again in 10 minutes.

#### **Characteristics:**

- > All dust collected in a bag.
- > Clean and safe
- > Connection to a standard electrical socket.
- > Complete clean in 10 minutes.
- > Compact and manoeuvrable.