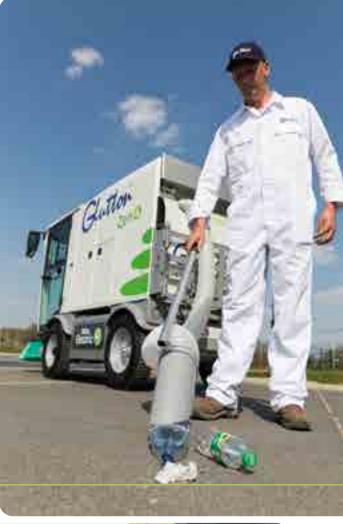

# collects all waste... wherever it goes

The Glutton® Zen® 100% electric sweeper crosses all ground types with ease, from the most resistant to the most fragile: asphalt, rough concrete, paved areas, clinkers, etc.

#### It collects all your urban waste:

- > Cigarette butts
- > Bottles
- > Food packaging
- > Greasy paper> Dead leaves
- > Etc.

# Manual suction hose with mount

The hose with its 125 mm nozzle lets you suction clean the most difficult to reach areas (behind public benches for example).

It is simple
to set up and dismantle
if used seasonally
(e.g., suction cleaning
of autumn leaf fall).