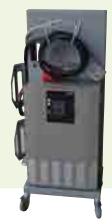

#### IP20 standard charger (230V/16A)

Robust industrial connector compatible with a wall-mounted socket. Intelligent and efficient charger with a screen displaying the last charge cycles. Once back at the shop, recharging your sweeper is quick and simple. The portable trolley is an option.

# Three-phase rapid charger

Need a faster charger?

Contact us to discuss your requirements. We can offer you a 32A three-phase **rapid charger** to charge your Glutton® Zen® in no time at all.

Delivered without portable trolley.