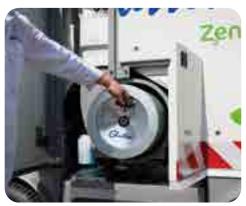

# Glutton® Zen® **Filter Cleaner**

The Glutton® Zen® Filter Cleaner (registered design) is a rapid and practical solution for cleaning the filters of Glutton® Zen® sweepers. This is a 100% automatic system with no atmospheric dust emissions.

The Glutton® Zen® Filter Cleaner is fitted with wheels and is therefore very easy to move.

100% automatic, your filter will be ready to use again in 10 minutes.

#### **Characteristics:**

- > All dust collected in a bag.
- > Clean and safe
- > Connection to a standard electrical socket.
- > Complete clean in 10 minutes.
- > Compact and manoeuvrable.