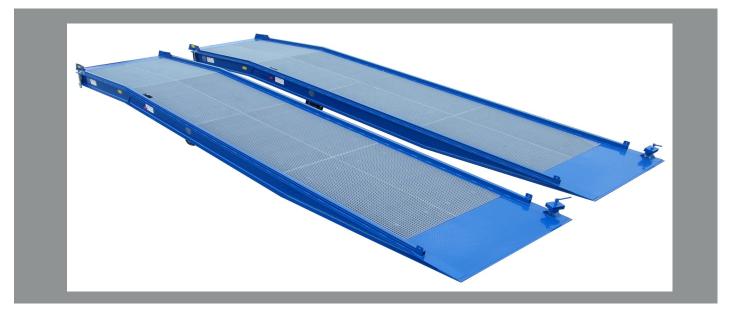

The AP loading ramp is a simple loading platform with which all kinds of goods can be loaded in a container / truck quickly and efficiently.

The loading ramp is steplessly adjustable in height by means of a hydraulic handpump. Because of the solid construction and the galvanized heavy duty grates the AP loading ramp consists of a large loading capacity.

The AP loading ramp is available in two standard models, mentioned above. Naturally it is also possible to deliver different measures, completely built at customer's choice.

AP Machinebouw B.V. Rutten Netherlands 0031-527 618 246 www.apmb.nl