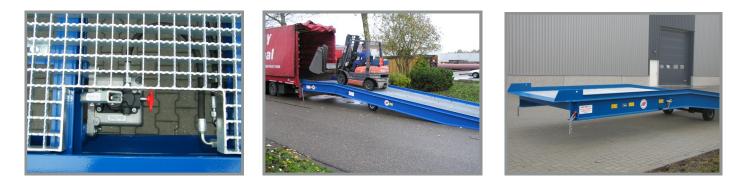

The AP loading ramp is a simple loading platform with which all kinds of goods can be loaded in a container / truck quickly and efficiently.

The loading ramp is steplessly adjustable in height by means of a hydraulic handpump. Because of the solid construction and the galvanized heavy duty grates the AP loading ramp consists of a large loading capacity.